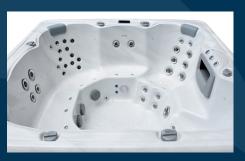

## **CALYPSO SERIES**

The Calypso is a large roomy spa with an open, "hot tub" design. With multiple massage experiences, the Calypso will meet all of your relaxation and hydrotherapy needs. Pro Platinum pictured.

| HYDRO                     | HYDRO PLATINUM            | PRO PLATINUM              |
|---------------------------|---------------------------|---------------------------|
| 7 Seater Spa              | 7 Seater Spa              | 7 Seater Spa              |
| PUMPS                     |                           |                           |
| 2 x 3hp Massage Pump      | 2 x 3hp Massage Pump      | 3 x 3hp Massage Pump      |
| 1 x Filtration Pump       | 1 x Filtration Pump       | 1 x Filtration Pump       |
|                           | Heated Air Blower         | Heated Air Blower         |
| JETS                      |                           |                           |
| 44 x Water Jets           | 44 x Water Jets           | 53 x Water Jets           |
| 1 x Sole Therapy Jet      | 14 x Air Jets             | 14 x Air Jets             |
|                           | 1 x Sole Therapy Jet      | 1 x Sole Therapy Jet      |
| FILTRATION & SANITISATION |                           |                           |
| 100sqft Filtration        | 100sqft Filtration        | 100sqft Filtration        |
| Ozone                     | Ozone with Mixing Chamber | Ozone with Mixing Chamber |
| CONTROLS                  |                           |                           |
| Gecko Touch Pad           | Gecko Colour Touch Screen | Gecko Colour Touch Screen |
| 3KW Stainless Steel       | 3KW Stainless Steel       | 3KW Stainless Steel       |
| FEATURES                  |                           |                           |
| 5 Layer Insulation        | 7 Layer Insulation        | 7 Layer Insulation        |
| Waterlevel LED's          | Waterlevel LED's          | Waterlevel LED's          |
| Stainless Steel Jet Trims | Stainless Steel Jet Trims | Stainless Steel Jet Trims |
| Luxury Lockable Hardcover | Luxury Lockable Hardcover | Luxury Lockable Hardcover |
| Solid ABS Base            | Solid ABS Base            | Solid ABS Base            |
| 32 Amp                    | Backlit Controls          | Backlit Controls          |
|                           | Cabinet Lighting          | Cabinet Lighting          |
|                           | Heatpump Connections      | Heatpump Connections      |
|                           | 3 x Roman Waterfalls      | 3 x Roman Waterfalls      |
|                           | 32 Amp                    | 32 Amp                    |