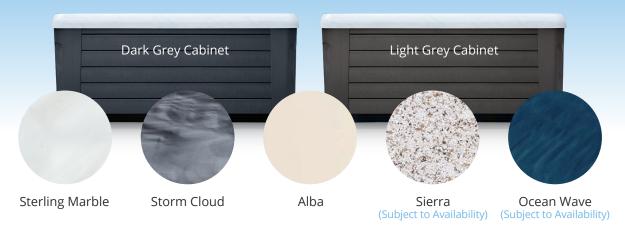

## **ACRYLIC AND CABINET COLOURS**

In addition to our acrylic's excellent gloss and colour retention, surfaces are naturally impervious to microorganisms. Oasis Spas are shielded against microbes, easy to clean and durable.