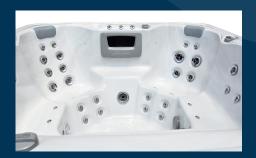

## **CALYPSO SERIES**

The Calypso is a large roomy spa with an open, "hot tub" design. With multiple massage experiences, the Calypso will meet all of your relaxation and hydrotherapy needs. Pro Platinum pictured.

| HYDRO                     | HYDRO PLATINUM            | PRO PLATINUM              |
|---------------------------|---------------------------|---------------------------|
| 7 Seater Spa              | 7 Seater Spa              | 7 Seater Spa              |
| PUMPS                     |                           |                           |
| 2 x 3hp Massage Pump      | 2 x 3hp Massage Pump      | 3 x 3hp Massage Pump      |
| 1 x Filtration Pump       | 1 x Filtration Pump       | 1 x Filtration Pump       |
|                           | Heated Air Blower         | Heated Air Blower         |
| JETS                      |                           |                           |
| 44 x Water Jets           | 44 x Water Jets           | 53 x Water Jets           |
| 1 x Sole Therapy Jet      | 14 x Air Jets             | 14 x Air Jets             |
|                           | 1 x Sole Therapy Jet      | 1 x Sole Therapy Jet      |
| FILTRATION & SANITISATION |                           |                           |
| 100sqft Filtration        | 100sqft Filtration        | 100sqft Filtration        |
| Ozone                     | Ozone with Mixing Chamber | Ozone with Mixing Chamber |
| CONTROLS                  |                           |                           |
| Gecko Touch Pad           | Gecko Colour Touch Screen | Gecko Colour Touch Screen |
| 3KW Stainless Steel       | 3KW Stainless Steel       | 3KW Stainless Steel       |
| FEATURES                  |                           |                           |
| 5 Layer Insulation        | 7 Layer Insulation        | 7 Layer Insulation        |
| Waterlevel LED's          | Waterlevel LED's          | Waterlevel LED's          |
| Stainless Steel Jet Trims | Stainless Steel Jet Trims | Stainless Steel Jet Trims |
| Luxury Lockable Hardcover | Luxury Lockable Hardcover | Luxury Lockable Hardcover |
| Solid ABS Base            | Solid ABS Base            | Solid ABS Base            |
| 32 Amp                    | Backlit Controls          | Backlit Controls          |
|                           | Cabinet Lighting          | Cabinet Lighting          |
|                           | Heatpump Connections      | Heatpump Connections      |
|                           | 3 x Roman Waterfalls      | 3 x Roman Waterfalls      |
|                           | 32 Amp                    | 32 Amp                    |