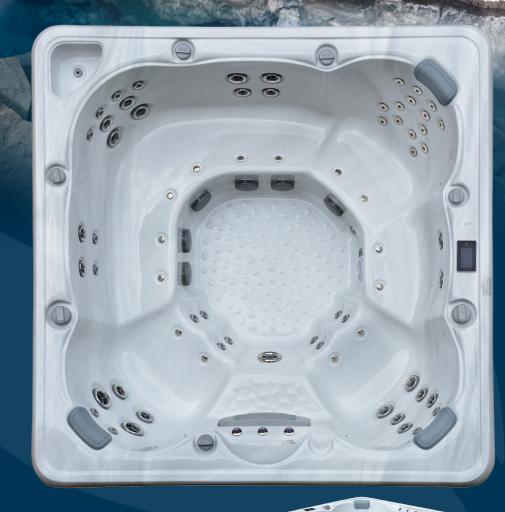

## **CALYPSO SERIES**

The Calypso is a large roomy spa with an open, "hot tub" design. With multiple massage experiences, the Calypso will meet all of your relaxation and hydrotherapy needs. Pro Platinum pictured.

| HYDRO                     | HYDRO PLATINUM            | PRO PLATINUM              |
|---------------------------|---------------------------|---------------------------|
| 7 Seater Spa              | 7 Seater Spa              | 7 Seater Spa              |
| PUMPS                     |                           |                           |
| 2 x 3hp Massage Pump      | 2 x 3hp Massage Pump      | 3 x 3hp Massage Pump      |
| 1 x Filtration Pump       | 1 x Filtration Pump       | 1 x Filtration Pump       |
|                           | Heated Air Blower         | Heated Air Blower         |
| JETS                      |                           |                           |
| 44 x Water Jets           | 44 x Water Jets           | 53 x Water Jets           |
| 1 x Sole Therapy Jet      | 14 x Air Jets             | 14 x Air Jets             |
|                           | 1 x Sole Therapy Jet      | 1 x Sole Therapy Jet      |
| FILTRATION & SANITISATION |                           |                           |
| 100sqft Filtration        | 100sqft Filtration        | 100sqft Filtration        |
| Ozone                     | Ozone with Mixing Chamber | Ozone with Mixing Chamber |
| CONTROLS                  |                           |                           |
| Gecko Touch Pad           | Gecko Colour Touch Screen | Gecko Colour Touch Screen |
| 3KW Stainless Steel       | 3KW Stainless Steel       | 3KW Stainless Steel       |
| FEATURES                  |                           |                           |
| 5 Layer Insulation        | 7 Layer Insulation        | 7 Layer Insulation        |
| Waterlevel LED's          | Waterlevel LED's          | Waterlevel LED's          |
| Stainless Steel Jet Trims | Stainless Steel Jet Trims | Stainless Steel Jet Trims |
| Luxury Lockable Hardcover | Luxury Lockable Hardcover | Luxury Lockable Hardcover |
| Solid ABS Base            | Solid ABS Base            | Solid ABS Base            |
| 32 Amp                    | Backlit Controls          | Backlit Controls          |
|                           | Cabinet Lighting          | Cabinet Lighting          |
|                           | Heatpump Connections      | Heatpump Connections      |
|                           | 3 x Roman Waterfalls      | 3 x Roman Waterfalls      |
|                           | 32 Amp                    | 32 Amp                    |